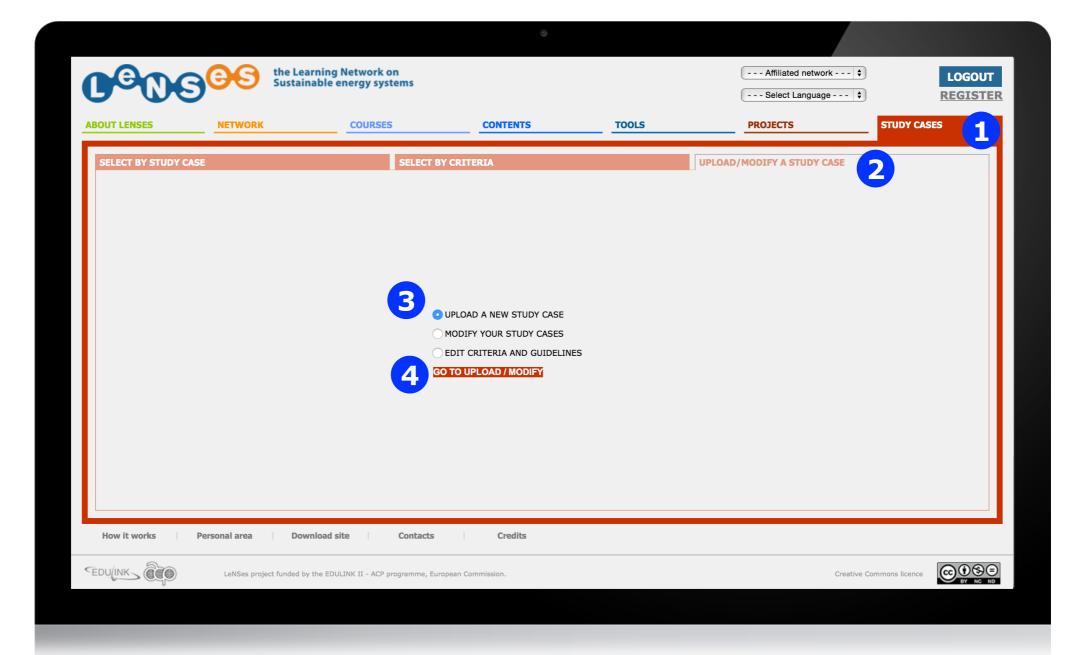

#### **UPLOAD A NEW STUDY CASE 1/8**

After having logged in (if user allowed), you click on 'STUDY CASES' and then on the tab 'UPLOAD/MODIFY A STUDY CASE' 2. Then you select 'UPLOAD A NEW STUDY CASE' 3, and click on 'GO TO UPLOAD/MODIFY' 4