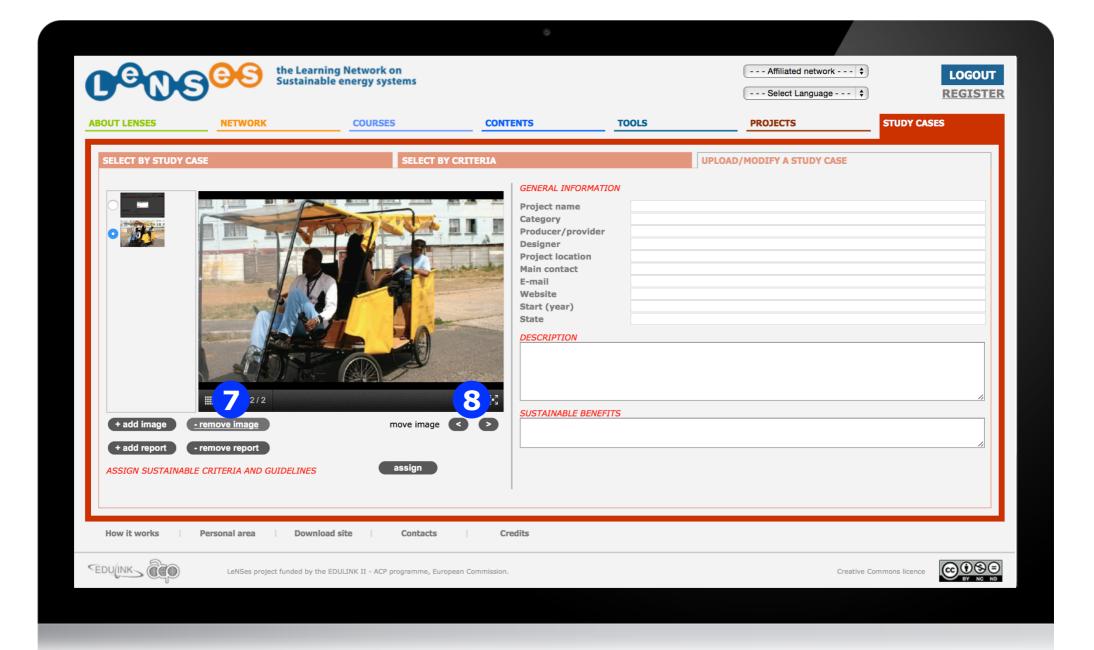

#### **UPLOAD A NEW STUDY CASE 4/8**

If the uploaded one is wrong select '-remove image' 7 or if it is uploaded in the wrong order move the image using '<' or '>' 8.