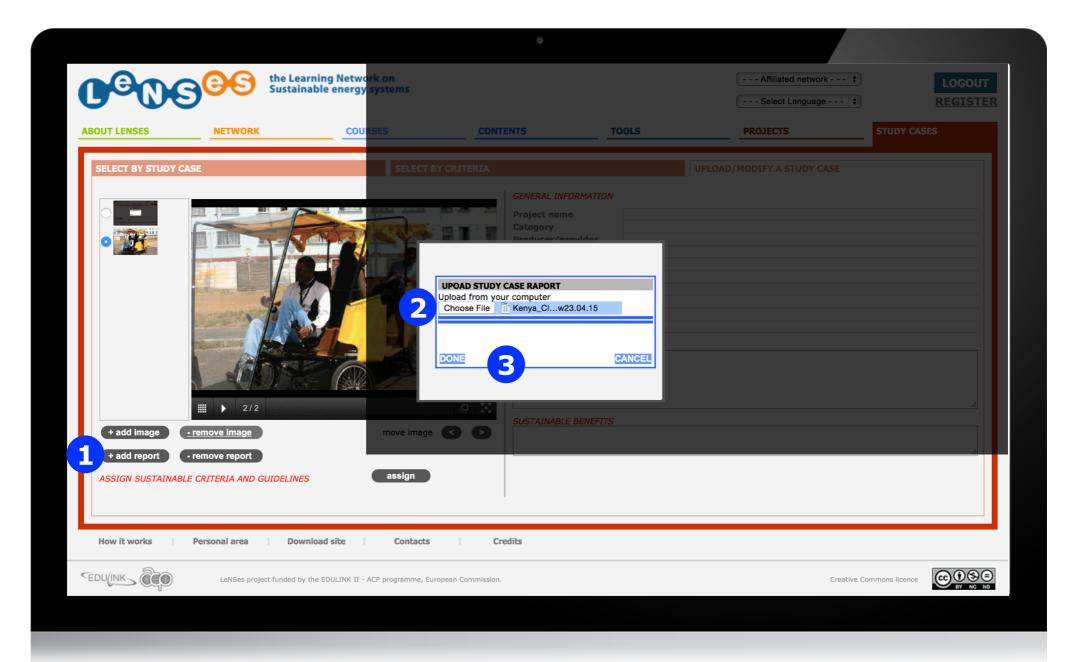

# **UPLOAD A NEW STUDY CASE 5/8**

To upload a downloadable report of the study case click on '+ add report'. Click on 'choose file' 2 and then upload file 3