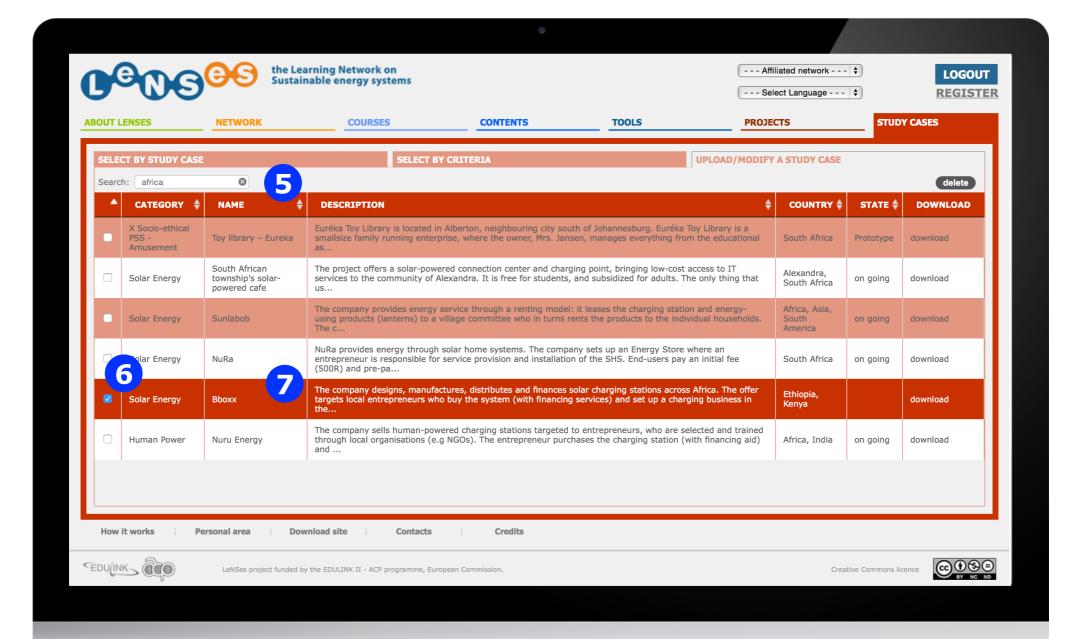

#### **MODIFY YOUR STUDY CASE 2/3**

The list of the study cases you uploaded is presented. Search one by typing a keyword in the space 5, to delete one tick the box and the 'delete' button 7 or click on the study case you want to modify 6