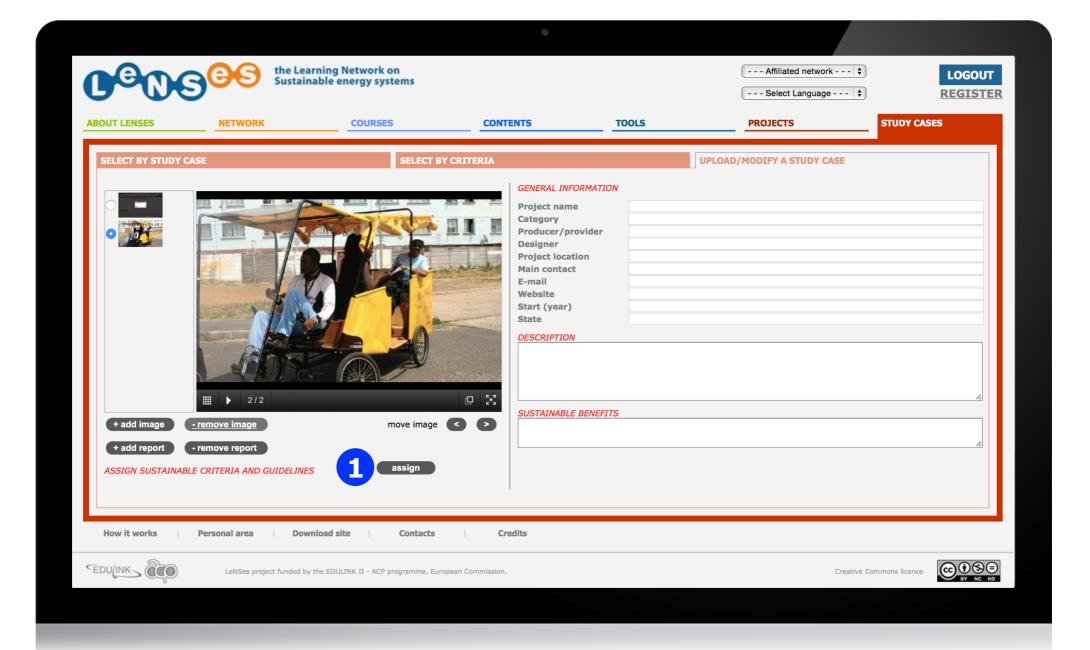

#### **UPLOAD A NEW STUDY CASE 6/8**

Usually a study case should be representative of and connected to existing Sustainable Criteria and Guidelines. To link the study case click on the 'assign' button. 1