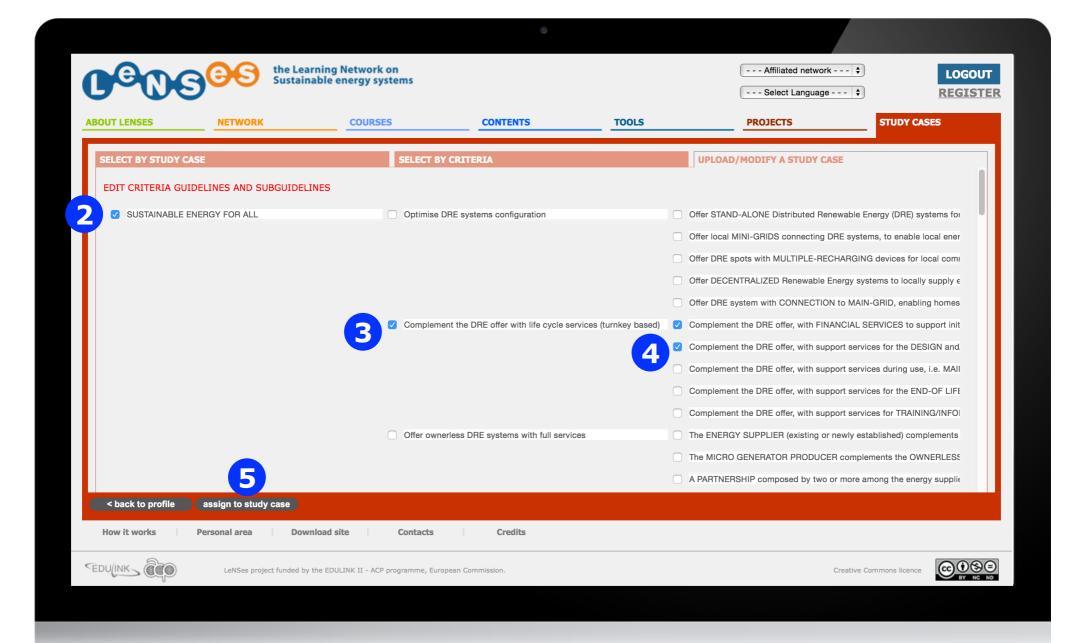

#### **UPLOAD A NEW STUDY CASE 7/8**

Select first the Criteria 2, then choose one guideline or more 3 and its sub-guidelines 4 that can be assigned to the study case. Finally click the button 'assign to study case' 5