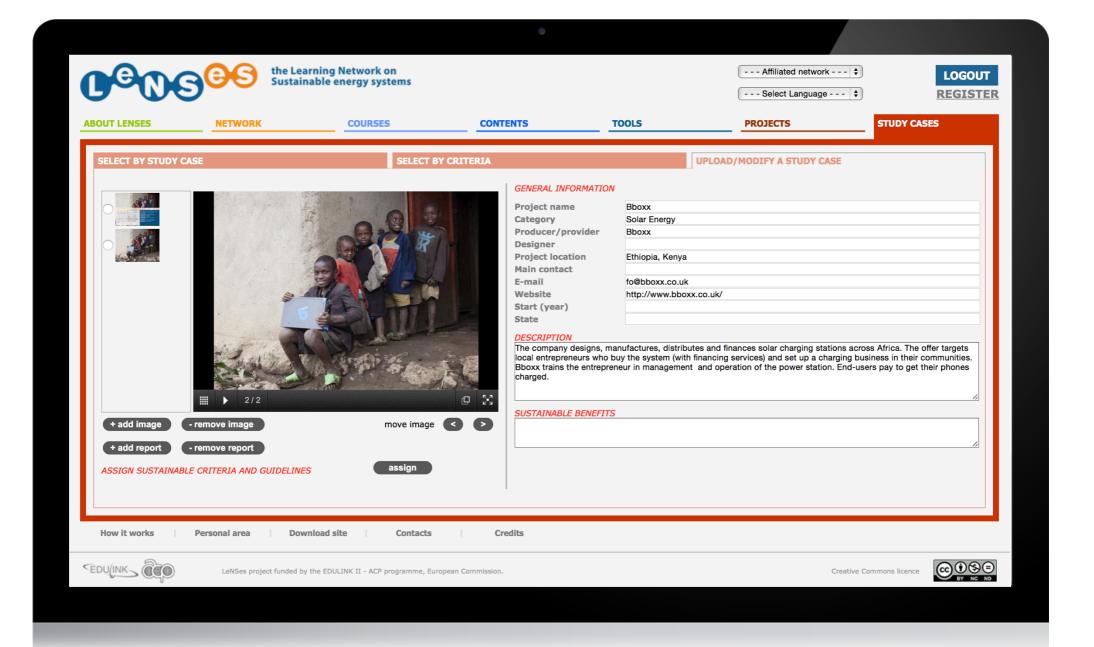

#### **UPLOAD A NEW STUDY CASE 2/8**

Then you need to fill the displayed fields, inserting the GENERAL INFORMATION 1, the DESCRIPTION 2 and the SUSTAINABLE BENEFITS 2 of the study case. To upload images click on '+add image' 4

#### **UPLOAD A NEW STUDY CASE 6/8**

Usually a study case should be representative of and connected to existing Sustainable Criteria and Guidelines. To link the study case click on the 'assign' button. 1