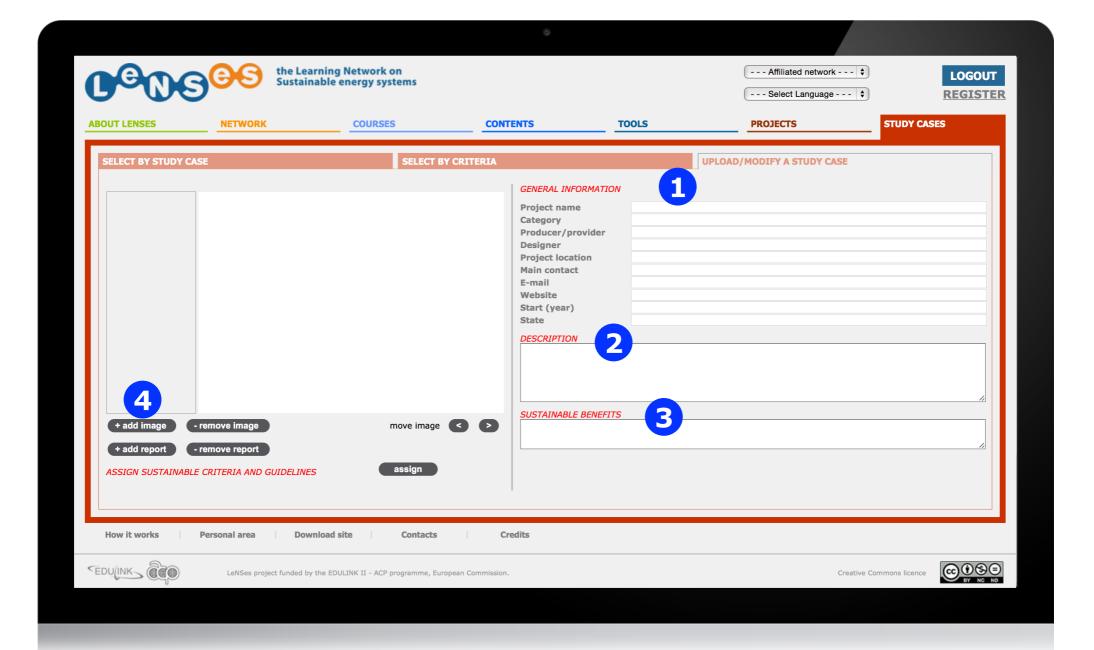

#### **UPLOAD A NEW STUDY CASE 2/8**

Then you need to fill the displayed fields, inserting the GENERAL INFORMATION 1, the DESCRIPTION 2 and the SUSTAINABLE BENEFITS 2 of the study case. To upload images click on '+add image' 4