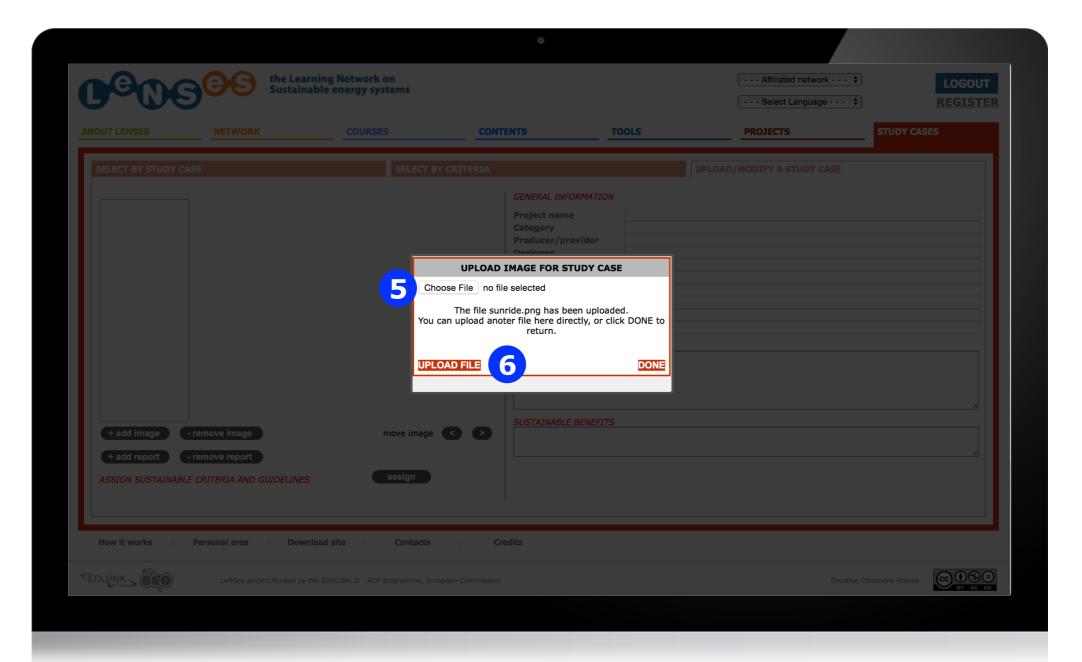

# **UPLOAD A NEW STUDY CASE 3/8**

Click on 'choose file' 5 and then upload file 6