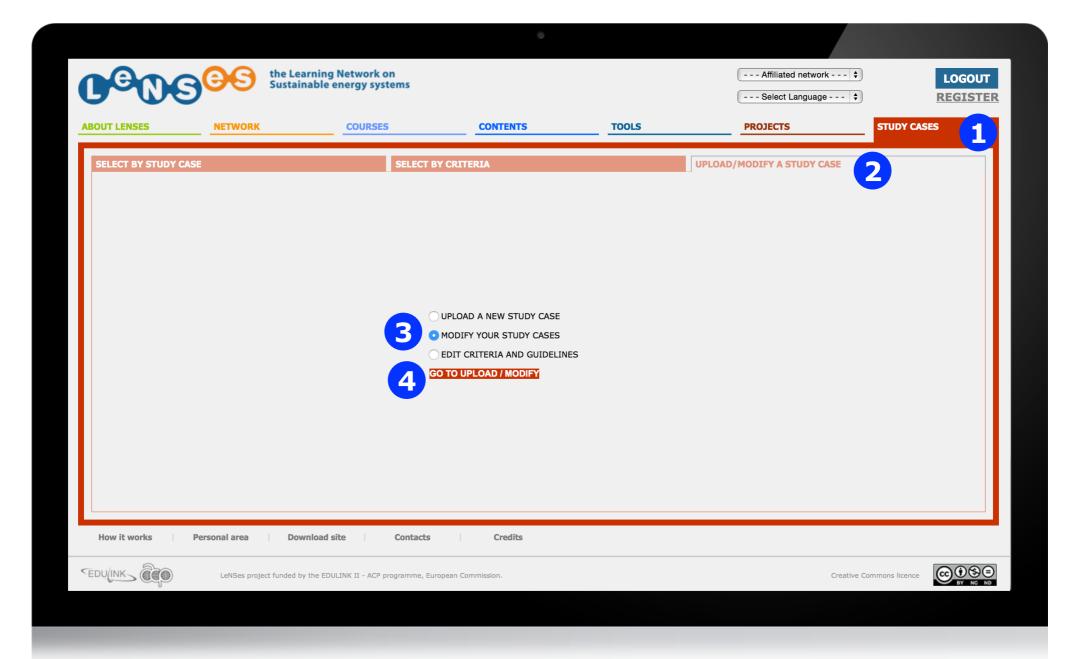

#### **UPLOAD A NEW STUDY CASE 1/8**

After having logged in (if user allowed), you click on 'STUDY CASES' and then on the tab 'UPLOAD/MODIFY A STUDY CASE' 2. Then you select 'UPLOAD A NEW STUDY CASE' 3, and click on 'GO TO UPLOAD/MODIFY' 4